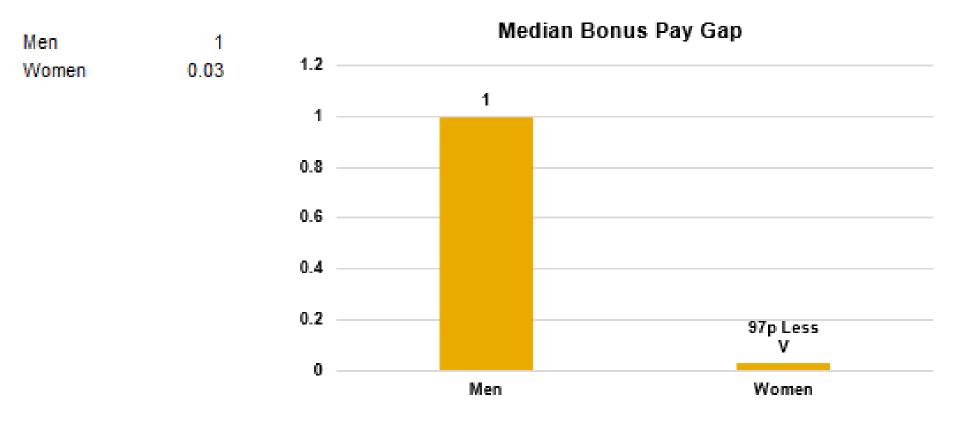

## Bonus Pay Gap

Women earn 3p for every £1 that men earn when comparing median bonus pay. Their median bonus pay is 97% lower than men's.

When comparing mean (average) bonus pay, women's mean (average) bonus pay is 94.4% lower than men's. 64.8% of men received bonus pay, 17.2% of women received bonus pay.