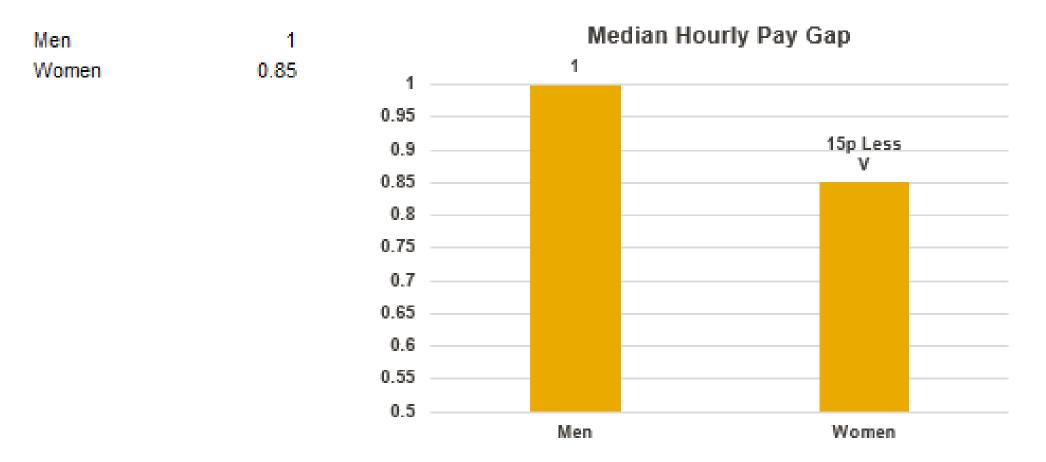

## Hourly Pay Gap

Women earn 15p less for every £1 that men earn, when comparing median hourly pay. Their median hourly pay is 15% lower than men's.

When comparing mean (average) hourly pay, women's mean hourly pay is 9.4% lower than men's.