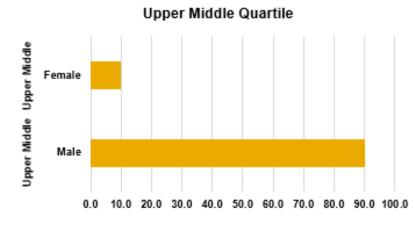

## Pay Quartiles

Women occupy 20% of the highest paid jobs and 32% of the lowest paid jobs.

| Quartile     | Gender | <u>%</u> |
|--------------|--------|----------|
| Lower        | Male   | 68.0     |
| Lower        | Female | 32.0     |
| Lower Middle | Male   | 70.0     |
| Lower Middle | Female | 30.0     |
| Upper Middle | Male   | 90.0     |
| Upper Middle | Female | 10.0     |
| Upper        | Male   | 80.0     |
| Upper        | Female | 20.0     |
|              |        |          |