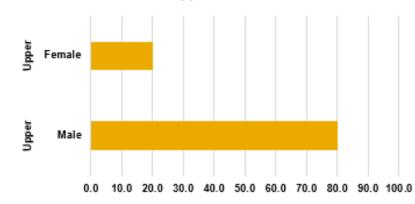

## Pay Quartiles

Women occupy 20% of the highest paid jobs and 32% of the lowest paid jobs.

| Quartile     | Gender | <u>%</u> |
|--------------|--------|----------|
| Lower        | Male   | 68.0     |
| Lower        | Female | 32.0     |
| Lower Middle | Male   | 70.0     |
| Lower Middle | Female | 30.0     |
| Upper Middle | Male   | 90.0     |
| Upper Middle | Female | 10.0     |
| Upper        | Male   | 80.0     |
| Upper        | Female | 20.0     |
|              |        |          |

Upper Quartile