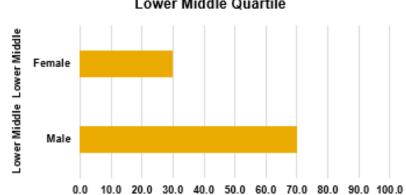

## Pay Quartiles

Women occupy 20% of the highest paid jobs and 32% of the lowest paid jobs.

| Quartile     | Gender | <u>%</u> |
|--------------|--------|----------|
| Lower        | Male   | 68.0     |
| Lower        | Female | 32.0     |
| Lower Middle | Male   | 70.0     |
| Lower Middle | Female | 30.0     |
| Upper Middle | Male   | 90.0     |
| Upper Middle | Female | 10.0     |
| Upper        | Male   | 80.0     |
| Upper        | Female | 20.0     |
|              |        |          |