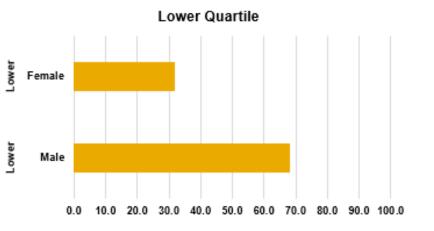

## Pay Quartiles

Women occupy 20% of the highest paid jobs and 32% of the lowest paid jobs.

| Quartile     | Gender | <u>%</u> |
|--------------|--------|----------|
| Lower        | Male   | 68.0     |
| Lower        | Female | 32.0     |
| Lower Middle | Male   | 70.0     |
| Lower Middle | Female | 30.0     |
| Upper Middle | Male   | 90.0     |
| Upper Middle | Female | 10.0     |
| Upper        | Male   | 80.0     |
| Upper        | Female | 20.0     |
|              |        |          |